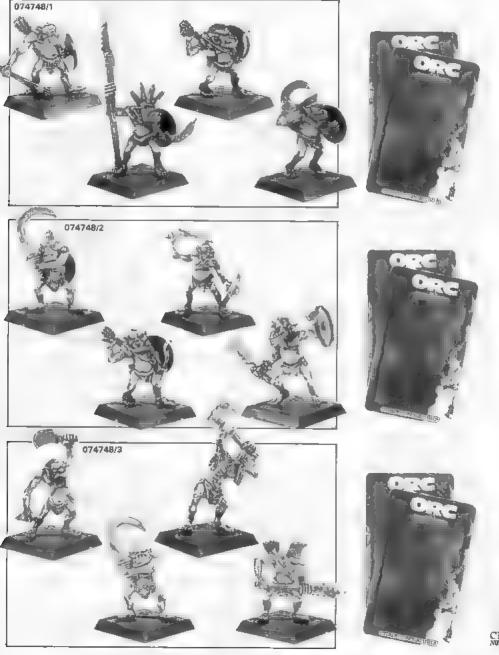

## ORC SAVAGE BOYZ

EACH TRADE SLEEVE CONTAINS 2 EACH OF 6 DIFFERENT BLISTERS

Copyright 2 1989 Games Workshop Ltd. All rights reterved.

## ORC SAVAGE BOYZ

EACH TRADE SLEEVE CONTAINS 2 EACH OF 6 DIFFERENT BLISTERS

TADE 17 NUMERAL

Copyright 1989 Games Workshop Ltd All rights reserved

Figures supplied unpainted. WWWRWRINGI This produce Nature 1 R CLONDARK 5 ų, 20